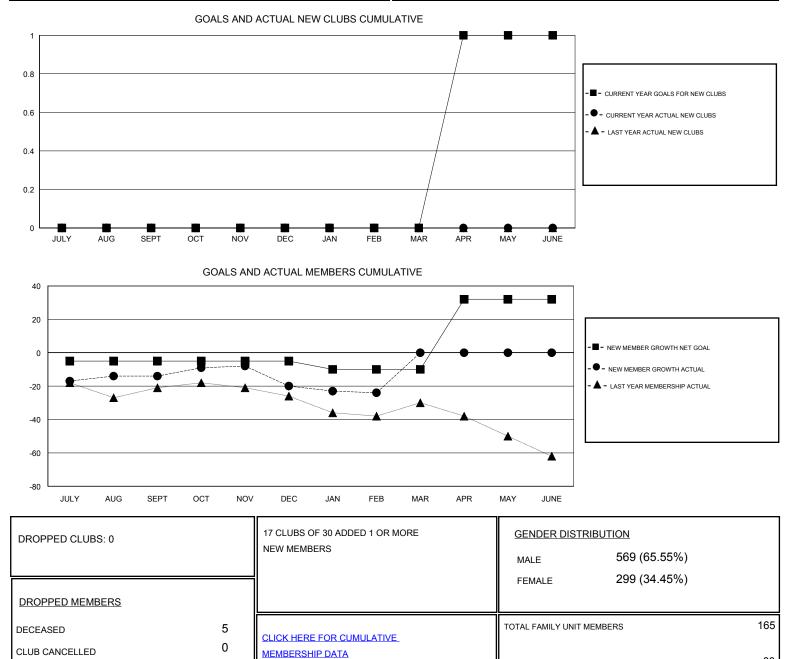

## Kenneth Schwols CNAT.

| GMT: Ken              | MT: Kenneth Schwols |                | LOCATION COLORADO |                       |                                                                |                                                              | GMT CA                                             |  |
|-----------------------|---------------------|----------------|-------------------|-----------------------|----------------------------------------------------------------|--------------------------------------------------------------|----------------------------------------------------|--|
| Clubs                 |                     |                |                   |                       | Members                                                        |                                                              |                                                    |  |
| RESULTS FOR 2016-2017 |                     |                |                   | RESULTS FOR 2016-2017 |                                                                |                                                              |                                                    |  |
| QUARTER               | NEW CLI             | JB GOAL NEW CL | UBS DROPPED CLUBS | QUARTER               | NEW MEMBER GROWTH<br>NET GOAL (not reinstated<br>or transfers) | NEW MEMBER<br>GROWTH ACTUAL (not<br>reinstated or transfers) | DROPPED<br>MEMBERS ACTUAL<br>(including transfers) |  |
| JULY/AUG/SEP          | т (                 | ) 0            | 0                 | JULY/AUG/SEPT         | -5                                                             | 21                                                           | 35                                                 |  |
| OCT/NOV/DEC           | (                   | ) 0            | 0                 | OCT/NOV/DEC           | 0                                                              | 17                                                           | 23                                                 |  |
| JAN/FEB/MAR           | (                   | ) 0            | 0                 | JAN/FEB/MAR           | -5                                                             | 23                                                           | 27                                                 |  |
| APR/MAY/JUNE          |                     | 0              | 0                 | APR/MAY/JUNE          | 42                                                             | 0                                                            | 0                                                  |  |